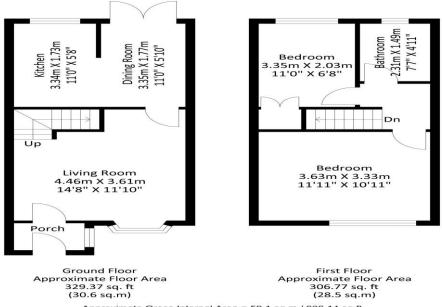

**Living Room** 16' 4'' x 11' 10'' (4.97m x 3.60m) Maximum measurements including the bay recess and under stair recess. Sealed unit double glazed panelled front aspect window. Central heating radiator. Adams style fireplace focal point. TV aerial point. Spindled staircase leading off to the first floor. Panelled door through to:

**Dining Room** 11' 0'' x 5' 9'' (3.35m x 1.75m) Central heating radiator. uPVC framed double opening double glazed French doors lead out to the enclosed/lawned south facing rear garden. Panelled door to:

**Kitchen** 11' 0'' x 5' 8'' (3.35m x 1.73m) A range of wall and base units with contrasting worktops. Sink with drainer unit set beneath a sealed unit double glazed window which over looks the rear garden. Space and plumbing for a washing machine and dishwasher. Further space for a free standing cooker with extractor hood above. Additional space for an upright fridge freezer. Part tiled walls to the cooking, washing and preparation areas.

**First Floor** Landing area with panelled doors leading off to the following rooms:

**Bedroom One** 12' 0'' x 11' 0'' ( $3.65m \times 3.35m$ ) Sealed unit double glazed front aspect window. Central heating radiator.

**Bedroom Two** 11' 0'' x 6' 8'' (3.35m x 2.03m) This measurement excludes the deep and spacious built-in double wardrobe. Sealed unit double glazed rear aspect window. Central heating radiator.

**Bathroom** 7' 8'' x 5' 0'' (2.34m x 1.52m) White three piece suite comprising of: free standing shower cubicle, pedestal wash hand basin and low level WC. Part tiled walls. Central heating radiator with chrome towel rail over. Decorative single unit double glazed window to rear elevation. Extractor fan. Ceiling mounted triple spot light fitting.

## 32 Petworth Close, M22 4YR

Approximate Gross Internal Area = 59.1 sq m / 636.14 sq ft Illustration for identification purposes only, measurements are approximate, not to scale.

Disclaimer:

These particulars, whilst believed to be accurate are set out as a general guideline only or guidance and do not constitute any part of an offer or contract. Intending purchasers should not rely on them as statements of representation or fact, but must satisfy themselves by inspection or otherwise as to their accuracy. Please note that we have not tested any apparatus, equipment, fixtures, fittings or services, including gas central heating and so cannot verify they are in working order or fit for their purpose. Further more solicitors should confirm movable items described in the sales particulars are, in fact included in the sale since circumstances do change during marketing or negotiations. Although we try to ensure accuracy, measurements used in this brochure may be approximate. Therefore if intending purchasers need accurate measurements to order carpeting or to ensure existing furniture will fit, they should take such measurements themselves. **YOUR HOME IS AT RISK IF YOU DO NOT KEEP UP REPAYMENTS ON A MORTGAGE OR OTHER LOAN SECURED ON IT**